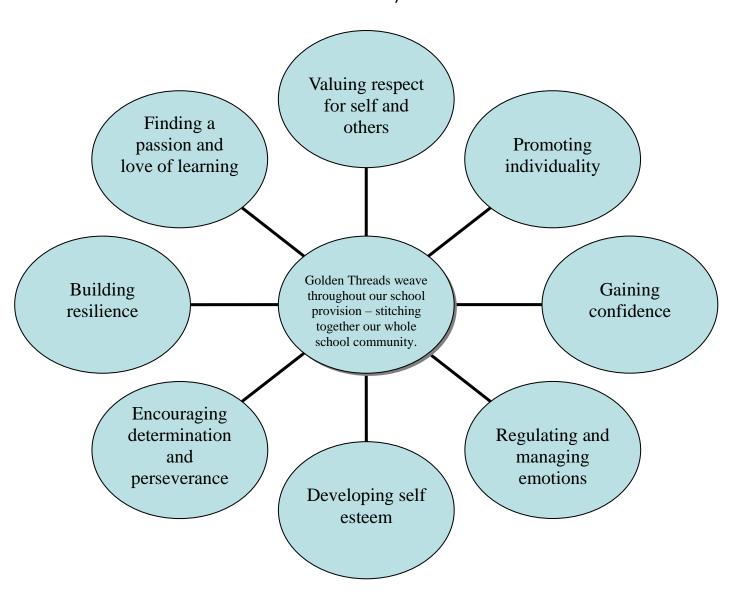

## **Winchelsea's Golden Threads**

At Winchelsea Primary school we have identified eight Golden Threads that weave throughout our curriculum. These threads underpin our school ethos and are key strands that bind our community tightly together, featuring not only in our curriculum content (intent, implementation and impact) but also in the 'hidden' curriculum within our extra-curricular and enriching provision (including immersive and experiential opportunities), our assemblies, our strong community and collaborative partnerships and in the everyday interactions that take place in every part of our school community.